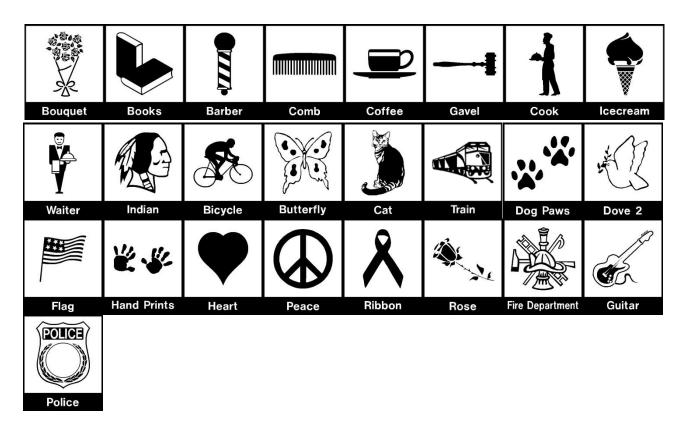

|                                                                                           | ALL TEXT IS CENTERED UNLESS OTHERWISE NOTED |   |   |   |   |   |   |   |   |   |   |   |   |   |   |   |   |
|-------------------------------------------------------------------------------------------|---------------------------------------------|---|---|---|---|---|---|---|---|---|---|---|---|---|---|---|---|
| Acknowledgements: 4 X 8 Brick @ \$50 donation; 4 X 8 Brick with Symbol @ \$75 donation    |                                             |   |   |   |   |   |   |   |   |   |   |   |   |   |   |   |   |
|                                                                                           |                                             |   |   |   |   |   |   |   |   |   |   |   |   |   |   |   |   |
|                                                                                           |                                             |   |   |   |   |   |   |   |   |   |   |   |   |   |   |   |   |
|                                                                                           |                                             |   |   |   |   |   |   |   |   |   |   |   |   |   |   |   |   |
| Acknowledgements: 8 X 8 Brick @ \$100 donation; 8 X 8 Brick with Symbol @ \$200 donation; |                                             |   |   |   |   |   |   |   |   |   |   |   |   |   |   |   |   |
| 8 X 8 Brick with Custom Symbol/Logo @ \$300 donation                                      |                                             |   |   |   |   |   |   |   |   |   |   |   |   |   |   |   |   |
|                                                                                           |                                             |   |   |   |   |   |   |   |   |   |   |   |   |   |   |   |   |
|                                                                                           |                                             |   |   |   |   |   |   |   |   |   |   |   |   |   |   |   |   |
|                                                                                           |                                             |   |   |   |   |   |   |   |   |   |   |   |   |   | - |   |   |
|                                                                                           |                                             |   |   |   |   |   |   |   |   |   |   |   |   |   |   |   |   |
|                                                                                           |                                             |   |   |   |   |   |   |   |   |   |   |   |   |   |   |   |   |
|                                                                                           |                                             |   |   |   |   |   |   |   |   |   |   |   |   |   |   |   |   |
| EXAMPLE                                                                                   |                                             |   |   |   |   |   |   |   |   |   |   |   |   |   |   |   |   |
| I                                                                                         |                                             | L | О | V | Е |   | N | Е | W |   | F | R | Е | Е | D | О | M |
| С                                                                                         | О                                           | N | R | A | D |   | F | R | Е | Е |   | F | A | M | I | L | Y |
|                                                                                           | F                                           | О | U | N | D | I | N | G |   | F | A | M | I | L | Y |   |   |
|                                                                                           |                                             | • | • |   |   |   |   |   |   |   | • | • |   | • |   |   |   |

\*The following symbols need to go on an 8x8 brick and will use 5 characters per line and use 3 lines