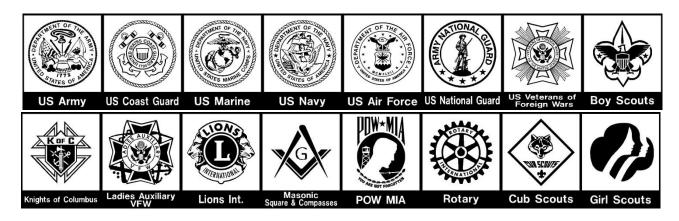

|                                                                                           | ALL TEXT IS CENTERED UNLESS OTHERWISE NOTED |   |   |   |   |   |   |   |   |   |   |   |   |   |   |   |   |
|-------------------------------------------------------------------------------------------|---------------------------------------------|---|---|---|---|---|---|---|---|---|---|---|---|---|---|---|---|
| Acknowledgements: 4 X 8 Brick @ \$50 donation; 4 X 8 Brick with Symbol @ \$75 donation    |                                             |   |   |   |   |   |   |   |   |   |   |   |   |   |   |   |   |
|                                                                                           |                                             |   |   |   |   |   |   |   |   |   |   |   |   |   |   |   |   |
|                                                                                           |                                             |   |   |   |   |   |   |   |   |   |   |   |   |   |   |   |   |
|                                                                                           |                                             |   |   |   |   |   |   |   |   |   |   |   |   |   |   |   |   |
| Acknowledgements: 8 X 8 Brick @ \$100 donation; 8 X 8 Brick with Symbol @ \$200 donation; |                                             |   |   |   |   |   |   |   |   |   |   |   |   |   |   |   |   |
| 8 X 8 Brick with Custom Symbol/Logo @ \$300 donation                                      |                                             |   |   |   |   |   |   |   |   |   |   |   |   |   |   |   |   |
|                                                                                           |                                             |   |   |   |   |   |   |   |   |   |   |   |   |   |   |   |   |
|                                                                                           |                                             |   |   |   |   |   |   |   |   |   |   |   |   |   |   |   |   |
|                                                                                           |                                             |   |   |   |   |   |   |   |   |   |   |   |   |   | - |   |   |
|                                                                                           |                                             |   |   |   |   |   |   |   |   |   |   |   |   |   |   |   |   |
|                                                                                           |                                             |   |   |   |   |   |   |   |   |   |   |   |   |   |   |   |   |
|                                                                                           |                                             |   |   |   |   |   |   |   |   |   |   |   |   |   |   |   |   |
| EXAMPLE                                                                                   |                                             |   |   |   |   |   |   |   |   |   |   |   |   |   |   |   |   |
| I                                                                                         |                                             | L | О | V | Е |   | N | Е | W |   | F | R | Е | Е | D | О | M |
| С                                                                                         | О                                           | N | R | A | D |   | F | R | Е | Е |   | F | A | M | I | L | Y |
|                                                                                           | F                                           | О | U | N | D | I | N | G |   | F | A | M | I | L | Y |   |   |
|                                                                                           |                                             | • | • |   |   |   |   |   |   |   | • | • |   | • |   |   |   |

\*The following symbols need to go on an 8x8 brick and will use 5 characters per line and use 3 lines