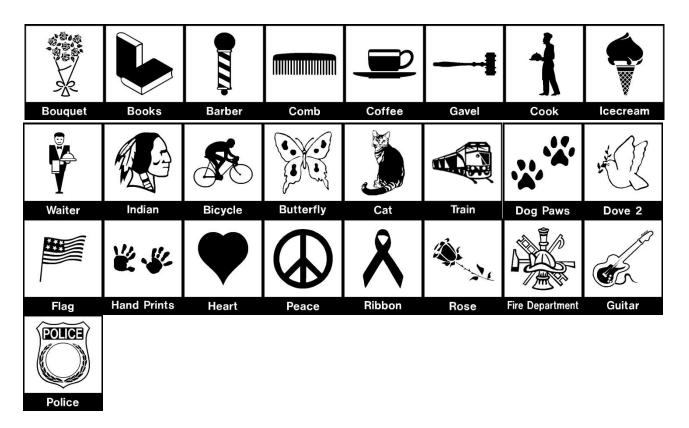

Acknowledgements: 4 x 8 Brick @ \$75 donation; 4 x 8 Brick with Symbol @ \$100 donation

Acknowledgements: 8 x 8 Brick @ \$125 donation; 8 x 8 Brick with Symbol @ \$225 donation

| EXA | MIC  | ) = |
|-----|------|-----|
|     | MAIL |     |

\*The following symbols need to go on an 8x8 brick and will use 5 characters per line and use 3 lines