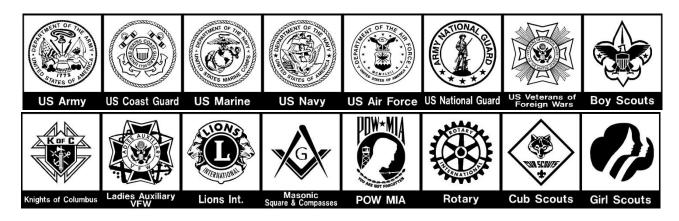

Acknowledgements: 4 x 8 Brick @ \$75 donation; 4 x 8 Brick with Symbol @ \$100 donation

Acknowledgements: 8 x 8 Brick @ \$125 donation; 8 x 8 Brick with Symbol @ \$225 donation

| EXA | MIC  | ) = |
|-----|------|-----|
|     | MAIL |     |

\*The following symbols need to go on an 8x8 brick and will use 5 characters per line and use 3 lines